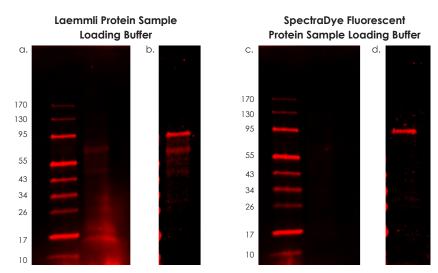

Figure 1. SpectraDye Fluorescent Protein Sample Loading Buffer decreases general sample background. HeLa lysate was electrophoresed then transferred to a PVDF membrane using a semi-dry transfer method. (a) After the transfer, the blot containing HeLa lysate diluted with Laemmli protein sample loading buffer was dried and imaged in the red channel with a CCD imaging system. (c) The blot containing HeLa lysate diluted with SpectraDye protein sample loading buffer was dried and imaged in the red channel with a CCD imaging system. After imaging, the blot was probed with a rabbit anti-STAT1 primary antibody (Millipore #06-501) followed by a donkey anti-rabbit SpectraDye 650 conjugated secondary antibody. (b) Western blot data for the blot containing HeLa lysate diluted with Laemmli protein sample loading buffer shows non-specific background banding. (d) Western blot data for the blot containing HeLa lysate diluted with SpectraDye fluorescent protein sample loading buffer shows a single specific band corresponding to the target protein.