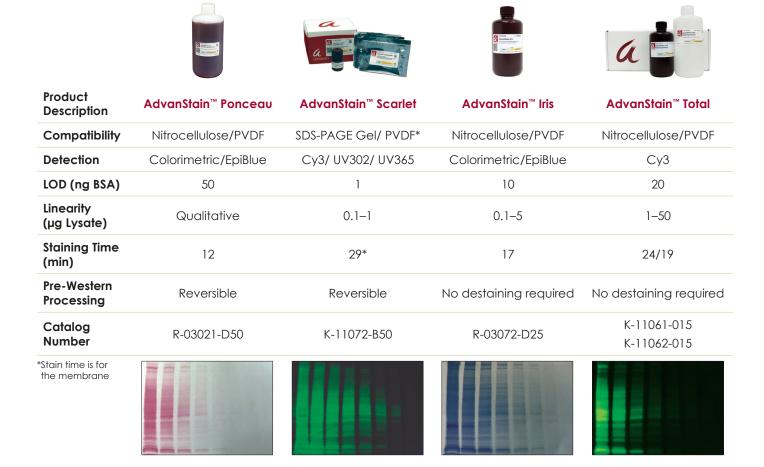

## **Total Protein Stain Selection Guide**

We offer a selection of protein stains for evaluation of transfer efficiency and total protein normalization. AdvanStain™ Ponceau is a rapid membrane stain that may be used for qualitative evaluation of protein transfer. AdvanStain™ Scarlet is our highest sensitivity stain for evaluation of low abundance targets that are difficult to detect. AdvanStain™ Iris may be used to make a rapid qualitative assessment of protein transfer. Additionally, its deep blue color facilitates imaging and improves densitometry measurements. AdvanStain™ Total is ideal for total protein normalization with its broad dynamic and linear range.